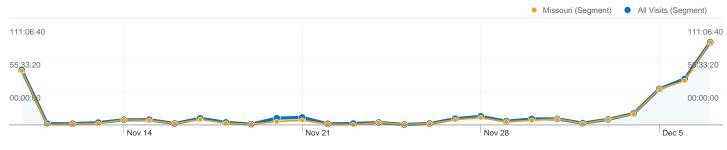

## This custom dimension resulted in 355:56:29 Time on Page via 35 page titles in the "All Visits" segment

| Time on Page Avg. Time on Page   355:56:29 00:01:32   Missouri: 333:00:18 |                 | ge Pageviews<br>15,397<br>Missouri:<br>13,416 |                      | Unique Pagevie<br>7,601<br>Missouri:<br>6,287 | 629                 | Missouri:       |  |
|---------------------------------------------------------------------------|-----------------|-----------------------------------------------|----------------------|-----------------------------------------------|---------------------|-----------------|--|
| Page Title                                                                | T               | ime on Page                                   | Avg. Time on<br>Page | Pageviews                                     | Unique<br>Pageviews | Unique Visitors |  |
| Problem Solution                                                          |                 |                                               |                      |                                               |                     |                 |  |
| All Visits                                                                |                 | 204:08:51                                     | 00:02:41             | 4,975                                         | 3,675               | 185             |  |
| Missouri                                                                  |                 | 194:46:50                                     | 00:02:58             | 4,289                                         | 3,081               | 133             |  |
| % of Total                                                                |                 | 95.41%                                        | 10.58%               | 86.21%                                        | 83.84%              | 71.89%          |  |
| Lecture Notes                                                             |                 |                                               |                      |                                               |                     |                 |  |
| All Visits                                                                |                 | 48:16:41                                      | 00:01:24             | 2,409                                         | 1,382               | 377             |  |
| Missouri                                                                  |                 | 41:30:50                                      | 00:01:27             | 1,805                                         | 981                 | 102             |  |
| % of Total                                                                |                 | 85.99%                                        | 2.82%                | 74.93%                                        | 70.98%              | 27.06%          |  |
| Lab: Computer Mode                                                        | ling            |                                               |                      |                                               |                     |                 |  |
| All Visits                                                                |                 | 32:29:02                                      | 00:03:35             | 743                                           | 380                 | 101             |  |
| Missouri                                                                  |                 | 31:19:24                                      | 00:03:39             | 699                                           | 348                 | 90              |  |
| % of Total                                                                |                 | 96.43%                                        | 1.86%                | 94.08%                                        | 91.58%              | 89.11%          |  |
| CivE/ArchE 217   The                                                      | omas   Schedule |                                               |                      |                                               |                     |                 |  |
| All Visits                                                                |                 | 16:04:35                                      | 00:00:47             | 1,384                                         | 692                 | 217             |  |
| Missouri                                                                  |                 | 14:53:44                                      | 00:00:45             | 1,322                                         | 658                 | 190             |  |
| % of Total                                                                |                 | 92.65%                                        | -3.34%               | 95.52%                                        | 95.09%              | 87.56%          |  |
| Chapter 12                                                                |                 |                                               |                      |                                               |                     |                 |  |
| All Visits                                                                |                 | 11:32:18                                      | 00:00:31             | 1,397                                         | 254                 | 97              |  |
| Missouri                                                                  |                 | 11:30:59                                      | 00:00:31             | 1,374                                         | 245                 | 90              |  |
| % of Total                                                                |                 | 99.81%                                        | 1.45%                | 98.35%                                        | 96.46%              | 92.78%          |  |